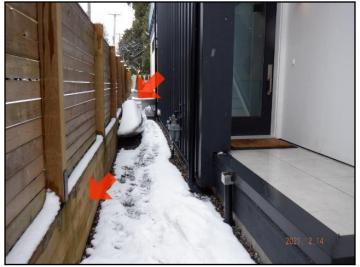

## PORCHES, DECKS, STAIRS, PATIOS AND BALCONIES \ Handrails and guards

2. Condition: • Missing Please provide railing and hand rails along the retaining wall and the steps at the front. Implication(s): Fall hazard Location: Front yard Task: Provide railings Time: Upon possession

# EXTERIOR Some where in BC, My Village, BC February 14, 2021

11. Missing

**3.** Condition: • The "standing" seam on the metal flashing at the front and the rear of the house is at an awkward location and presents a major trip and injury hazard.

The choice of the material and method of installation should be improved on, or protection provided to the occupants from the seam.

Implication(s): Trip hazard / Injury hazard Location: Front and Rear Task: Improve or Protect. Time: Immediate