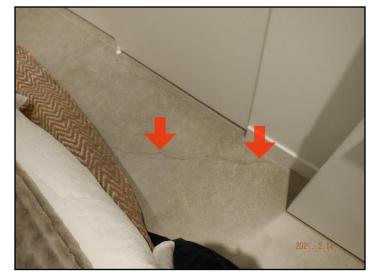

## **FLOORS \ Concrete floors**

10. Condition: • <u>Cracked</u>
Minor cracks in the finished concrete floor at several locations.
Implication(s): Trip or fall hazard | Difficult access
Location: Main floor, basement
Task: Seal and protect
Time: Upon possession.

# 

38. Cracked

39. Cracked

40. Cracked