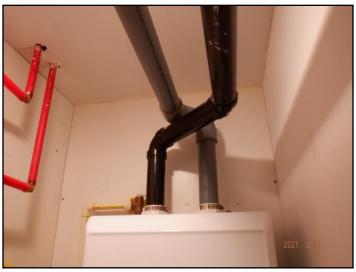

#### Exhaust venting method:

Direct vent - sealed combustion

 Report No. 1061

 Some where in BC, My Village, BC
 February 14, 2021
 www.inspect360.ca

 SUMMARY IT
 ROOFING
 EXTERIOR
 STRUCTURE
 ELECTRICAL
 HEATING
 INSULATION
 PLUMBING
 INTERIOR
 REFERENCE

**27.** Direct vent - sealed combustion

Combustion air source: • Outside - sealed combustion