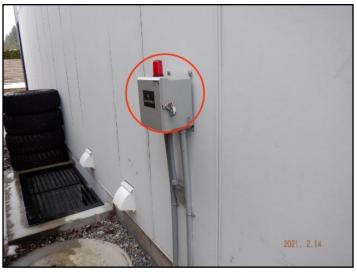

#### **RECOMMENDATIONS \ General**

**4. Condition:** • It appears the roof has the option of attaching a central air conditioning unit Or a hot tub. Please confirm with the seller before closing regarding the wiring provided.

Have an electrician isolate the wires properly if not in use. **Implication(s)**: Electrocution hazard. **Location**: Roof **Task**: Confirm **Time**: Before closing. 2.14