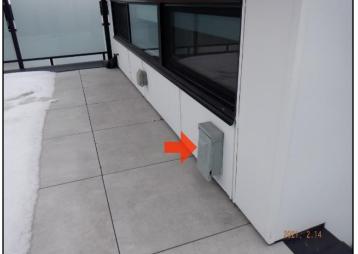

#### **DISTRIBUTION SYSTEM \ Outlets (receptacles)**

6. Condition: • GFCI/GFI needed (Ground Fault Circuit Interrupter)

One of the exterior outlets is not GFCI protected. Recommend replacing it with a GFCI outlet as per current standards of building.

Implication(s): Electric shock Location: Exterior Task: Provide Time: Before using

23. GFCI/GFI needed (Ground Fault Circuit...

24. GFCI/GFI needed (Ground Fault Circuit...