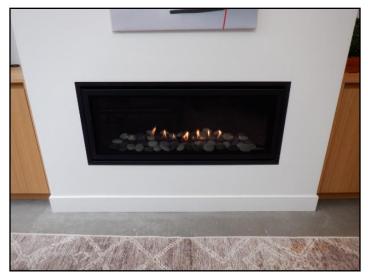

eneral:

- blank
- Exterior wall



25. Main Fuel (GAS) shutoff

## Heating system type:

• Integrated (Combination) system



26. Integrated (Combination) system

Fuel/energy source: • Gas

Heat distribution: • Hot water radiant piping

Efficiency: • <u>High-efficiency</u>

#### Exhaust venting method:

Direct vent - sealed combustion

 Report No. 1061

 Some where in BC, My Village, BC
 February 14, 2021
 www.inspect360.ca

 SUMMARY IT
 ROOFING
 EXTERIOR
 STRUCTURE
 ELECTRICAL
 HEATING
 INSULATION
 PLUMBING
 INTERIOR
 REFERENCE



**27.** Direct vent - sealed combustion

Combustion air source: • Outside - sealed combustion

#### Approximate age: • <u>2 years</u>

Typical life expectancy: • Integrated (Combination) system using boiler - 10 to 20 years

## Fireplace/stove:

Gas fireplace



28. Gas fireplace

## Carbon monoxide test:

• 0 parts per million - approximate

 Report No. 1061

 Some where in BC, My Village, BC
 February 14, 2021
 www.inspect360.ca

 SUMMARY IT
 ROOFING
 EXTERIOR
 STRUCTURE
 ELECTRICAL
 HEATING
 INTERIOR
 REPORT No. 1061

 SUMMARY IT
 ROOFING
 EXTERIOR
 STRUCTURE
 ELECTRICAL
 HEATING
 INTERIOR
 REFERENCE

# Limitations

General: • Full inspection obstructed by storage in the utility room.

29. 0 parts per million - approximate

Mechanical ventilation system for building: • Kitchen exhaust fan • Bathroom exhaust fan







Please read the report in it's entirety.

# **INSULATION AND VENTILATION**

| Some wh                                                                                         | ere in BC, My                                     |