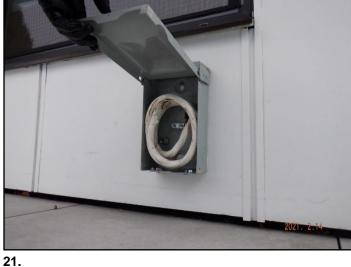

#### **DISTRIBUTION SYSTEM \ Outlets (receptacles)**

6. Condition: • GFCI/GFI needed (Ground Fault Circuit Interrupter)

One of the exterior outlets is not GFCI protected. Recommend replacing it with a GFCI outlet as per current standards of building.

Implication(s): Electric shock Location: Exterior Task: Provide Time: Before using

23. GFCI/GFI needed (Ground Fault Circuit...

24. GFCI/GFI needed (Ground Fault Circuit...