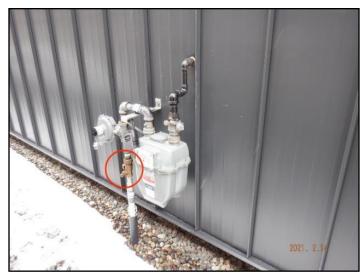

|         |            |          |          |           |  |  |  |
|----------------------------------------------------------------------|-----------------|------------|---------|------------|----------|----------|-----------|--|--|--|
| Some where in BC, My Village, BC February 14, 2021 www.inspect360.ca |                 |            |         |            |          |          |           |  |  |  |
| SUMMARY IT ROOFING EXTERIOR                                          | STRUCTURE       | ELECTRICAL | HEATING | INSULATION | PLUMBING | INTERIOR | REFERENCE |  |  |  |
| Description                                                          |                 |            |         |            |          |          |           |  |  |  |

#### General:

- blank
- Exterior wall



25. Main Fuel (GAS) shutoff

## Heating system type:

• Integrated (Combination) system



26. Integrated (Combination) system

Fuel/energy source: • Gas

Heat distribution: • Hot water radiant piping

Efficiency: • <u>High-efficiency</u>

#### Exhaust venting method:

Direct vent - sealed combustion

 Report No. 1061

 Some where in BC, My Village, BC
 February 14, 2021
 www.inspect360.ca

 SUMMARY IT
 ROOFING
 EXTERIOR
 STRUCTURE
 ELECTRICAL
 HEATING
 INSULATION
 PLUMBING
 INTERIOR
 REFERENCE



**27.** Direct vent - sealed combustion

Combustion air source: • Outside - sealed combustion

#### Approximate age: • <u>2 years</u>

Typical life expectancy: • Integrated (Combination) system using boiler - 10 to 20 years

## Fireplace/stove:

Gas fireplace



28. Gas fireplace

## Carbon mon