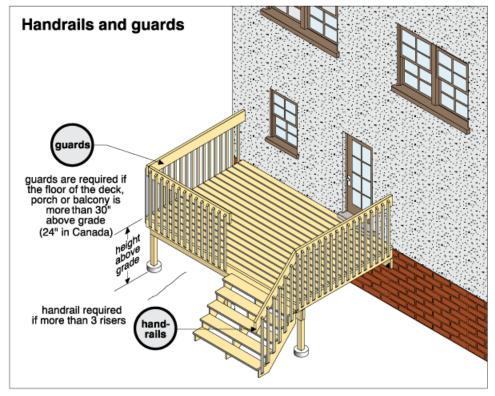

#### PORCHES, DECKS, STAIRS, PATIOS AND BALCONIES \ Handrails and guards

**Condition:** • The "standing" seam on the metal flashing at the front and the rear of the house is at an awkward location and presents a major trip and injury hazard.

The choice of the material and method of installation should be improved on, or protection provided to the occupants from the seam.

Implication(s): Trip hazard / Injury hazard Location: Front and Rear Task: Improve or Protect. Time: Immediate

## PORCHES, DECKS, STAIRS, PATIOS AND BALCONIES \ Handrails and guards

2. Condition: • Missing Please provide railing and hand rails along the retaining wall and the steps at the front. Implication(s): Fall hazard Location: Front yard Task: Provide railings Time: Upon possession

# EXTERIOR Some where in BC, My Village, BC February 14, 2021

11. Missing

**3.** Condition: • The "standing" seam on the metal flashing at the front and the rear of the house is at an awkward location and presents a major trip and injury hazard.