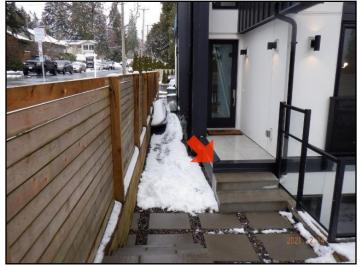

#### PORCHES, DECKS, STAIRS, PATIOS AND BALCONIES \ Handrails and guards

**Condition:** • The "standing" seam on the metal flashing at the front and the rear of the house is at an awkward location and presents a major trip and injury hazard.

The choice of the material and method of installation should be improved on, or protection provided to the occupants from the seam. Implication(s): Trip hazard / Injury hazard Location: Front and Rear Task: Improve or Protect. Time: Immediate