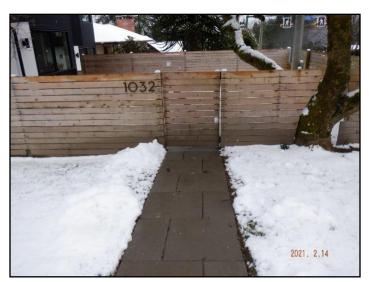

#### Age determined by:

• Age of the building. built in 2019

Wall surfaces and trim: • Metal siding • Wood • Fiber cement siding

Retaining wall:

• <u>Wood</u>

4. Wood

Driveway: • Asphalt

# EXTERIOR