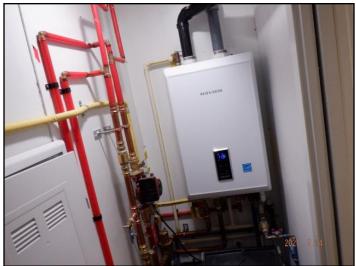

## Heating system type:

• Integrated (Combination) system

26. Integrated (Combination) system

Fuel/energy source: • Gas

Heat distribution: • Hot water radiant piping

Efficiency: • <u>High-efficiency</u>

#### Approximate age: • <u>2 years</u>

Typical life expectancy: • Integrated (Combination) system using boiler - 10 to 20 years