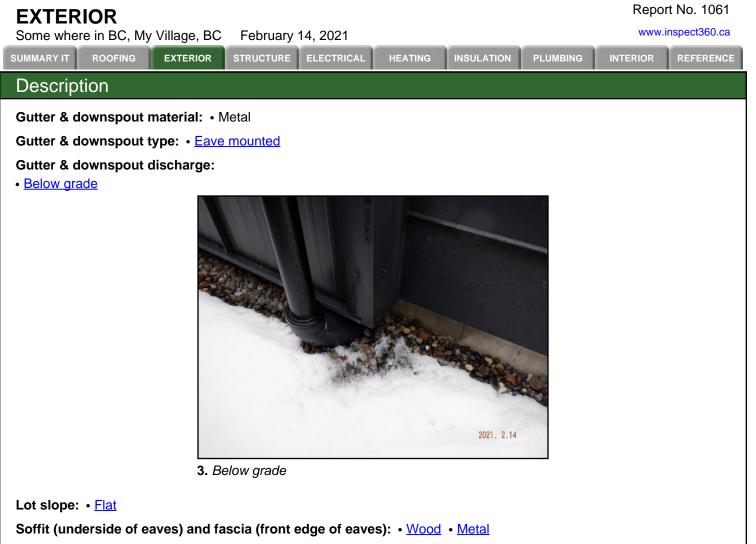

#### Age determined by:

• Age of the building. built in 2019

Wall surfaces and trim: • Metal siding • Wood • Fiber cement siding

Retaining wall:

• <u>Wood</u>

4. Wood

Driveway: • Asphalt