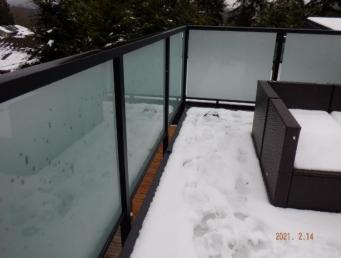

#### Deck:

Raised

7. Raised

Glass Railing

#### Balcony:

• Metal and Glass Railing

8. Metal and Glass Railing