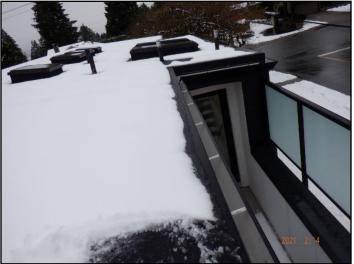

#### Inspection limited/prevented by:

Snow/ice/frost

2. Snow/ice/frost

Inspection performed: • From roof edge