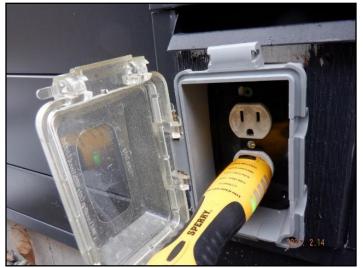

#### **DISTRIBUTION SYSTEM \ Outlets (receptacles)**

6. Condition: • GFCI/GFI needed (Ground Fault Circuit Interrupter)

One of the exterior outlets is not GFCI protected. Recommend replacing it with a GFCI outlet as per current standards of building.

Implication(s): Electric shock Location: Exterior Task: Provide Time: Before using

23. GFCI/GFI needed (Ground Fault Circuit...

24. GFCI/GFI needed (Ground Fault Circuit...