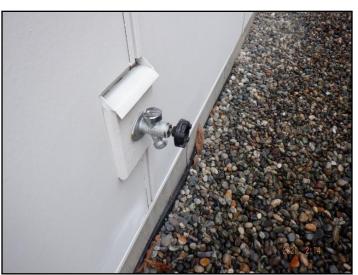

Waste and vent piping in building: 
• ABS plastic

Exterior hose bibb (outdoor faucet):

Frost proof

# Report No. 1061 Some where in BC, My Village, BC February 14, 2021 www.inspect360.ca SUMMARY IT ROOFING EXTERIOR STRUCTURE ELECTRICAL HEATING INSULATION PLUMBING INTERIOR REFERENCE

33. Frost proof