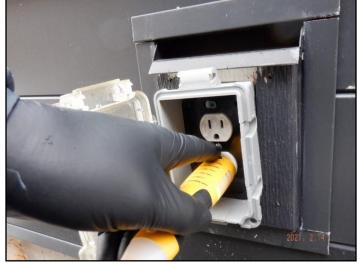

#### **DISTRIBUTION SYSTEM \ Outlets (receptacles)**

6. Condition: • GFCI/GFI needed (Ground Fault Circuit Interrupter)

One of the exterior outlets is not GFCI protected. Recommend replacing it with a GFCI outlet as per current standards of building.

Implication(s): Electric shock Location: Exterior Task: Provide Time: Before using

23. GFCI/GFI needed (Ground Fault Circuit...

24. GFCI/GFI needed (Ground Fault Circuit...