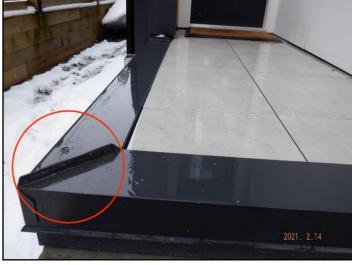

#### PORCHES, DECKS, STAIRS, PATIOS AND BALCONIES \ Handrails and guards

**Condition:** • The "standing" seam on the metal flashing at the front and the rear of the house is at an awkward location and presents a major trip and injury hazard.

The choice of the material and method of installation should be improved on, or protection provided to the occupants from the seam. Implication(s): Trip hazard / Injury hazard Location: Front and Rear Task: Improve or Protect. Time: Immediate