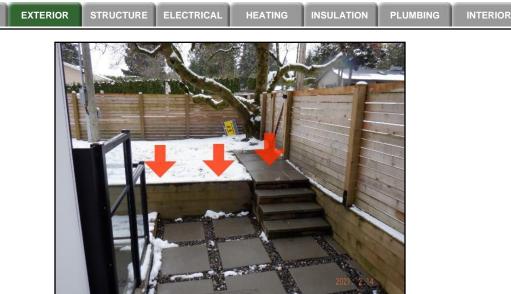

## PORCHES, DECKS, STAIRS, PATIOS AND BALCONIES \ Handrails and guards

2. Condition: • Missing Please provide railing and hand rails along the retaining wall and the steps at the front. Implication(s): Fall hazard Location: Front yard Task: Provide railings Time: Upon possession

# EXTERIOR Some where in BC, My Village, BC February 14, 2021

11. Missing

**3.** Condition: • The "standing" seam on the metal flashing at the front and the rear of the house is at an awkward location and presents a major trip and injury hazard.